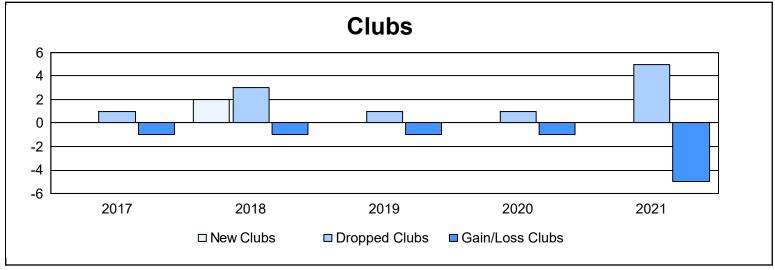

District LC 4 As of June 2021 Cumulative

| Year      | New<br>Clubs | Dropped<br>Clubs | Gain/<br>Loss<br>Clubs | New<br>Members | Charter<br>Members | Reinstate<br>Members | Transfer<br>Members | Total<br>Member<br>Added | Total<br>Members<br>Dropped | Gain/<br>Loss<br>Members |
|-----------|--------------|------------------|------------------------|----------------|--------------------|----------------------|---------------------|--------------------------|-----------------------------|--------------------------|
| 2016-2017 | 0            | 1                | -1                     | 218            | 1                  | 2                    | 1                   | 222                      | 161                         | 61                       |
| 2017-2018 | 2            | 3                | -1                     | 131            | 50                 | 4                    | 1                   | 186                      | 225                         | -39                      |
| 2018-2019 | 0            | 1                | -1                     | 111            | 0                  | 3                    | 3                   | 117                      | 179                         | -62                      |
| 2019-2020 | 0            | 1                | -1                     | 97             | 7                  | 1                    | 15                  | 120                      | 185                         | -65                      |
| 2020-2021 | 0            | 5                | -5                     | 61             | 4                  | 3                    | 0                   | 68                       | 164                         | -96                      |
| Average   | 0            | 2                | -2                     | 124            | 12                 | 3                    | 4                   | 143                      | 183                         | -40                      |